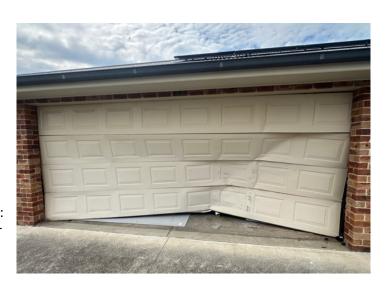

## Reliable Garage Door Repairs for Insurance Builders and Restoration Specialists

At The Doorman, we specialize in providing quick, reliable garage door repairs and replacements for insurance builders and restoration specialists across Central and Western New South Wales. With over 20 years of experience in the field, we understand the unique requirements of insurance-based repairs and work closely with you to ensure timely and cost-effective solutions that meet both industry standards and your client's expectations.

## Our Services for Insurance Builders:

- Emergency Callouts & Repairs: Fast response times to address urgent repairs, securing damaged properties quickly and minimizing further loss.
- Detailed Assessment Report: Our team delivers comprehensive assessments and recommendations supported by obligation free quotes with like for like or price point options as required.
- Replacement & Restoration Services:
  We provide high-quality garage door
  replacements and services that align
  with insurance requirements, using
  trusted brands like B&D and Merlin.